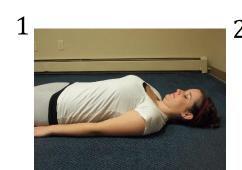

## C2 Deep Flexor Chin Tuck

- 1- While lying flat on your back with arms to your side push head back and tuck chin to chest as far as you can. Next flex your head as far forward as you can. Put head in neutral position, rotate as far as you can to the right side then rotate as far as you can to the left side. Hold each side for 10 seconds. Repeat \_\_\_\_ times a day.
- 2- This stretch can be done in a seated position as well with hands resting in lap.
- 3- This stretch can be done in a standing position as well with back flat against a wall, hands straight down to the side, and palms against the wall.