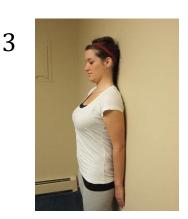

## C2 Deep Flexor Chin Tuck

- 1- While lying flat on your back with arms to your side push head back and tuck chin to chest as far as you can. Next flex your head as far forward as you can. Put head in neutral position, rotate as far as you can to the right side then rotate as far as you can to the left side. Hold each side for 10 seconds. Repeat \_\_\_\_ times a day.
- 2- This stretch can be done in a seated position as well with hands resting in lap.
- 3- This stretch can be done in a standing position as well with back flat against a wall, hands straight down to the side, and palms against the wall.